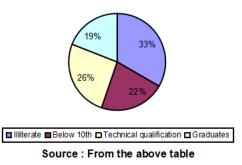

# **INTERPRETATION:**

The above table demonstrates that from the total accused 71.43% are married and 28.57% of accused are UN Married.

| EDUCATIONAL             |             |                |
|-------------------------|-------------|----------------|
| QUALIFICATION           | RESPONDENTS | PERCENTAGE (%) |
| Illiterate              | 35          | 33.33          |
| Below 10 <sup>±</sup>   | 23          | 21.90          |
| Technical qualification | 27          | 25.73          |
| Graduates               | 20          | 19.04          |
| Total                   | 105         | 100            |

#### **INTERPRETATION:**

The above table expounds that from the total accused, 33.33% are fool, 21.90% are beneath 10th, 25.73% are bearing mechanics requirement and 19.04% are graduates.

| EXPERIENCE     | RESPONDENTS                                                                                                     | PERCENTAGE (%) |
|----------------|-----------------------------------------------------------------------------------------------------------------|----------------|
| Below 5 years  | 10                                                                                                              | 9.52           |
| 5 to 10 years  | 35                                                                                                              | 33.33          |
| 15 to 20 years | 20                                                                                                              | 19.04          |
| 20 to 30 years | 40                                                                                                              | 38,11          |
| Total          | 105                                                                                                             | 100.00         |
|                | The second se |                |