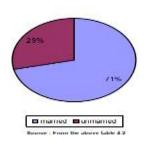

| MARITAL STATUS | RESPONDENTS | PERCENTAGE (%) |
|----------------|-------------|----------------|
| Married        | 75          | 71.43          |
| Un Married     | 30          | 28.57          |
| Total          | 105         | 100            |

# **INTERPRETATION:**

The above table demonstrates that from the total accused 71.43% are married and 28.57% of accused are UN Married.

| EDUCATIONAL             |             |                |
|-------------------------|-------------|----------------|
| QUALIFICATION           | RESPONDENTS | PERCENTAGE (%) |
| Illiterate              | 35          | 33.33          |
| Below 10 <sup>±</sup>   | 23          | 21.90          |
| Technical qualification | 27          | 25.73          |
| Graduates               | 20          | 19.04          |
| Total                   | 105         | 100            |