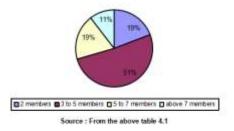

# DATA ANALYSIS & INTERPRETATION

| FAMILY SIZE     | No.of RESPONDENTS | PERCENTAGE (%) |
|-----------------|-------------------|----------------|
| 2 Members       | 20                | 19.04          |
| 3 to 5 Members  | 54                | 51.42          |
| 5 to 7 Menbers  | 20                | 19.04          |
| Above 7 Members | 11                | 10.50          |
| Total           | 105               | 100            |

#### **INTERPRETATION:**

The above table describes that from the total accused 19.04% of accused are bearing 2 appendages as larger in size and costing less, 51.42% of accused are bearing 3 to 5 appendages as larger in size and costing less, 19.04% of accused are bearing 5 to 7 appendages as larger in size and costing less and 10.50% of accused are bearing above 7 appendages as larger in size and costing less.