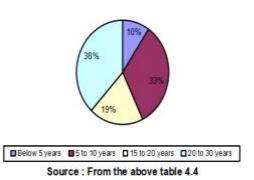

#### **INTERPRETATION:**

The above table expounds that from the total accused, 33.33% are fool, 21.90% are beneath 10th, 25.73% are bearing mechanics requirement and 19.04% are graduates.

| EXPERIENCE     | RESPONDENTS                                                                                                     | PERCENTAGE (%) |
|----------------|-----------------------------------------------------------------------------------------------------------------|----------------|
| Below 5 years  | 10                                                                                                              | 9.52           |
| 5 to 10 years  | 35                                                                                                              | 33.33          |
| 15 to 20 years | 20                                                                                                              | 19.04          |
| 20 to 30 years | 40                                                                                                              | 38,11          |
| Total          | 105                                                                                                             | 100.00         |
|                | The second se |                |

#### **INTERPRETATION:**

The above table interprets that from the total accused 9.52% of accused are bearing beneath 5 age occurrence, 33.33% of accused are bearing 5 to 10 age of occurrence, 19.04% or accused are bearing 15 age of occurrence and 38.11% of accused are bearing 20 to 30 age of happening.