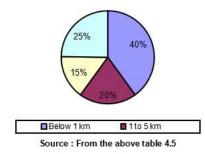

| DISTANCE    | RESPONDENTS | PERCENTAGE |
|-------------|-------------|------------|
| Below 1 km  | 42          | 40         |
| 1 to 5 km   | 21          | 20         |
| 5 to 10 km  | 16          | 15.24      |
| Above 10 km | 26          | 24.76      |
| Total       | 105         | 100.00     |

#### **INTERPRETATION:**

The above table illustrates that from the total accused 40% of accused are inhabiting beneath 1 k.m. distance, 20% of accused are lodging in 1 to 5 k.m. distance, 15.24% of accused are enduring in 5 to 10 k.m. distance, and

Scrossref

A Peer Reviewed Research Journal

24.76% of accused are occupying above 10 k.m. distance.